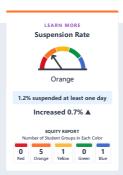

# **Conditions & Climate**

View data related to how well schools are providing a healthy, safe and welcoming environment.