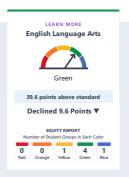

## **Academic Performance**

View Student Assessment Results and other aspects of school performance.

See information that shows how well schools are engaging students in their learning.