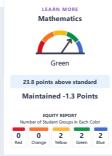

## **Academic Performance**

View Student Assessment Results and other aspects of school performance.

See information that shows how well schools are engaging students in their learning.